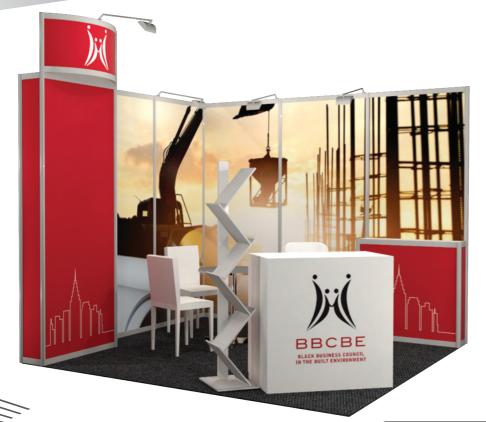

# GOLD PACKAGE – SYSTEM DESIGN (3mx3m) corner

#### R48 783.00 Excl VAT Corner

| Per Sqm    | 9sqm       | Cost Includes                                                                                                                                                                                                                                                                                                       |
|------------|------------|---------------------------------------------------------------------------------------------------------------------------------------------------------------------------------------------------------------------------------------------------------------------------------------------------------------------|
|            | R48,783.00 | 9sqm system design branded shell scheme panels Aluminum structure Furniture Option 1 OR Option 2 1 x Café table / 1 x Cocktail table 3 x Café chairs / 3 x Barstools 1 x Branded Lockable counter Branding of Fascia with company name 2 x Plug point 4 x Light Carpet Tile - Charcoal Labour Transport of material |
| Sub-total  | R48,783.00 | Package Cost                                                                                                                                                                                                                                                                                                        |
| VAT @ 15%  | R7,317.45  | Package Cost VAT Amount                                                                                                                                                                                                                                                                                             |
| Total Cost | R56,100.45 | Invoice Amount                                                                                                                                                                                                                                                                                                      |
|            |            |                                                                                                                                                                                                                                                                                                                     |