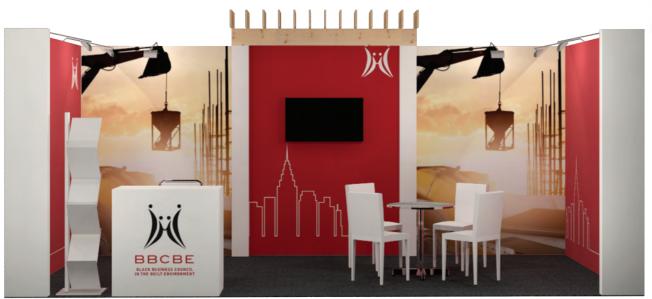

# GOLD PACKAGE – SYSTEM DESIGN (3mx3m) corner

#### R48 783.00 Excl VAT Corner

| Per Sqm    | 9sqm       | Cost Includes                                                                                                                                                                                                                                                                                                       |
|------------|------------|---------------------------------------------------------------------------------------------------------------------------------------------------------------------------------------------------------------------------------------------------------------------------------------------------------------------|
|            | R48,783.00 | 9sqm system design branded shell scheme panels Aluminum structure Furniture Option 1 OR Option 2 1 x Café table / 1 x Cocktail table 3 x Café chairs / 3 x Barstools 1 x Branded Lockable counter Branding of Fascia with company name 2 x Plug point 4 x Light Carpet Tile - Charcoal Labour Transport of material |
| Sub-total  | R48,783.00 | Package Cost                                                                                                                                                                                                                                                                                                        |
| VAT @ 15%  | R7,317.45  | Package Cost VAT Amount                                                                                                                                                                                                                                                                                             |
| Total Cost | R56,100.45 | Invoice Amount                                                                                                                                                                                                                                                                                                      |
|            |            |                                                                                                                                                                                                                                                                                                                     |