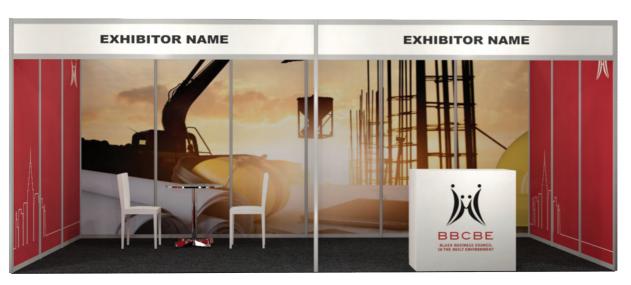

# BASIC PACKAGE 2025 (3mx3m)

### R16 700.30 Excl VAT

| Per Sqm    | 9sqm       | Cost Includes                                                                                                                                                                                                                                                                                                      |
|------------|------------|--------------------------------------------------------------------------------------------------------------------------------------------------------------------------------------------------------------------------------------------------------------------------------------------------------------------|
| R1,058.00  | R16,700.30 | 9 x 1m shell scheme panels Aluminum structure Furniture Option 1 OR Option 2 1 x Café table / 1 x Cocktail table 2 x Café chairs / 2 x Barstools 1 x Branded Lockable counter Large Fascia Panel Branding of Fascia with company name 1 x Plug point 1 x Light Carpet Tile - Charcoal Labour Transport of material |
| Sub-total  | R16,700.30 | Package Cost                                                                                                                                                                                                                                                                                                       |
| VAT @ 15%  | R2,505.05  | Package Cost VAT Amount                                                                                                                                                                                                                                                                                            |
| Total Cost | R19,205.35 | Invoice Amount                                                                                                                                                                                                                                                                                                     |
|            |            |                                                                                                                                                                                                                                                                                                                    |

## BASIC PACKAGE 2025 (6mx3m)

#### R16 700.30 Excl VAT

| Per Sqm    | 18sqm      | Cost Includes                                                                                                                                                                                                                                                                                                      |
|------------|------------|--------------------------------------------------------------------------------------------------------------------------------------------------------------------------------------------------------------------------------------------------------------------------------------------------------------------|
| R1,058.00  | R16,700.30 | 9 x 1m shell scheme panels Aluminum structure Furniture Option 1 OR Option 2 1 x Café table / 1 x Cocktail table 2 x Café chairs / 2 x Barstools 1 x Branded Lockable counter Large Fascia Panel Branding of Fascia with company name 1 x Plug point 1 x Light Carpet Tile - Charcoal Labour Transport of material |
| Sub-total  | R16,700.30 | Package Cost                                                                                                                                                                                                                                                                                                       |
| VAT @ 15%  | R2,505.05  | Package Cost VAT Amount                                                                                                                                                                                                                                                                                            |
| Total Cost | R19,205.35 | Invoice Amount                                                                                                                                                                                                                                                                                                     |
|            |            |                                                                                                                                                                                                                                                                                                                    |

# SILVER PACKAGE 2025 (3mx3m) u-shape

#### R28 339.45 Excl VAT

| Per Sqm    | 9sqm       | Cost Includes                                                                                                                                                                                                                                                                                                              |
|------------|------------|----------------------------------------------------------------------------------------------------------------------------------------------------------------------------------------------------------------------------------------------------------------------------------------------------------------------------|
|            | R28,339.45 | 9 x 1m shell scheme panels branded Aluminum structure Furniture Option 1 OR Option 2 1 x Café table / 1 x Cocktail table 2 x Café chairs / 2 x Barstools 1 x Branded Lockable counter Large Fascia Panel Branding of Fascia with company name 1 x Plug point 1 x Light Carpet Tile - Charcoal Labour Transport of material |
| Sub-total  | R28,339.45 | Package Cost                                                                                                                                                                                                                                                                                                               |
| VAT @ 15%  | R4,250.92  | Package Cost VAT Amount                                                                                                                                                                                                                                                                                                    |
| Total Cost | R32,590.37 | Invoice Amount                                                                                                                                                                                                                                                                                                             |
|            |            |                                                                                                                                                                                                                                                                                                                            |

### SILVER PACKAGE 2025 (6mx3m) u-shape