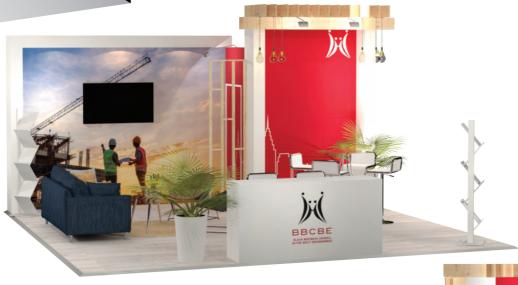

#### R314 433.00 Excl VAT Corner

| Per Sqm    | 36sqm        | Cost Includes                                                                                                                                                                                                                                                                                                                                                           |
|------------|--------------|-------------------------------------------------------------------------------------------------------------------------------------------------------------------------------------------------------------------------------------------------------------------------------------------------------------------------------------------------------------------------|
|            | R314, 433.00 | Custom stand wood with pine feature Furniture  1 x Caffe table / 2 x Cocktail table 1 x 2 seater couch / 6 x Barstools 3 x single seater 1 x Branded Lockable counter Large Fascia Panel Branding of Fascia with company name 1 x Plug point 1 x Light 2 x TV mounted 2 x large pot plants, 1 x table top plant 36 sqm wood vinyl flooring Labour Transport of material |
| Sub-total  | R314,433.00  | Package Cost                                                                                                                                                                                                                                                                                                                                                            |
| VAT @ 15%  | R47,164.95   | Package Cost VAT Amount                                                                                                                                                                                                                                                                                                                                                 |
| Total Cost | R361,597.95  | Invoice Amount                                                                                                                                                                                                                                                                                                                                                          |
|            |              |                                                                                                                                                                                                                                                                                                                                                                         |

# CUSTOM MAIN STAND (6mx6m)

#### R314 433.00 Excl VAT Corner

| Per Sgm    | 36sqm       | Cost Includes                                                                                                                                                                                                                                                                                                                                                           |
|------------|-------------|-------------------------------------------------------------------------------------------------------------------------------------------------------------------------------------------------------------------------------------------------------------------------------------------------------------------------------------------------------------------------|
|            | R314,433.00 | Custom stand wood with pine feature Furniture  1 x Caffe table / 2 x Cocktail table 1 x 2 seater couch / 6 x Barstools 3 x single seater 1 x Branded Lockable counter Large Fascia Panel Branding of Fascia with company name 1 x Plug point 1 x Light 2 x TV mounted 2 x large pot plants, 1 x table top plant 36 sqm wood vinyl flooring Labour Transport of material |
| Sub-total  | R314,433.00 | Package Cost                                                                                                                                                                                                                                                                                                                                                            |
| VAT @ 15%  | R47,164.95  | Package Cost VAT Amount                                                                                                                                                                                                                                                                                                                                                 |
| Total Cost | R361,597.95 | Invoice Amount                                                                                                                                                                                                                                                                                                                                                          |
|            |             |                                                                                                                                                                                                                                                                                                                                                                         |