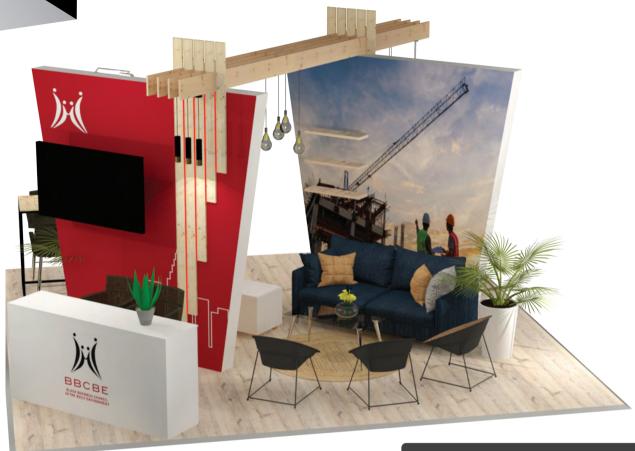

# PREMIUM PACKAGE custom(3mx3m) corner

#### FURNITURE- OPTION 01 FURNITURE- OPTION 02

#### R94 066.55 Excl VAT Corner

| Per Sqm    | 9sqm        | Cost Includes                                                                                                                                                                                                                                                                    |
|------------|-------------|----------------------------------------------------------------------------------------------------------------------------------------------------------------------------------------------------------------------------------------------------------------------------------|
|            | R94,066.55  | Custom wooden walls Furniture Option 1 OR Option 2  1 x Café table / 1 x Cocktail table 4 x Café chairs / 4 x Barstools 1 x Branded Lockable counter Branding vinyl prints on walls 1 x Plug point 4 x Lights 1 x TV mounted Carpet Tile - Charcoal Labour Transport of material |
| Sub-total  | R94,066.55  | Package Cost                                                                                                                                                                                                                                                                     |
| VAT @ 15%  | R14,109.98  | Package Cost VAT Amount                                                                                                                                                                                                                                                          |
| Total Cost | R108,176.53 | Invoice Amount                                                                                                                                                                                                                                                                   |
|            |             |                                                                                                                                                                                                                                                                                  |