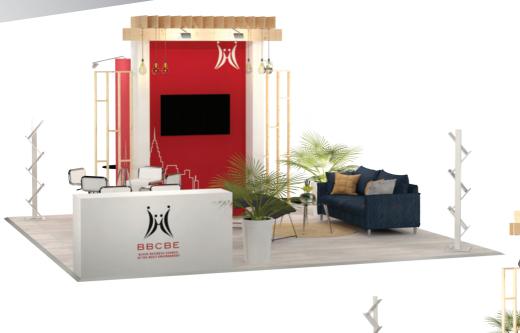

# Custom Package (6mx 6m) Option 2

| Per Sqm    | 36sqm       | Cost Includes                                                                                                                                                                                                                                                                                                                              |
|------------|-------------|--------------------------------------------------------------------------------------------------------------------------------------------------------------------------------------------------------------------------------------------------------------------------------------------------------------------------------------------|
|            | R258,984.60 | Custom stand wood with pine feature Furniture Vinyl Branding on backwall  1 x Coffe table / 1 x Cocktail table 1 x 2 seater couch / 6 x Barstools 2 x single seater 1 x Branded Lockable counter 3 x Plug point 8 x Light 1 x TV mounted 2 x large pot plants, 1 x table top plant 36 sqm wood vinyl flooring Labour Transport of material |
| Sub-total  | R258,984.60 | Package Cost                                                                                                                                                                                                                                                                                                                               |
| VAT @ 15%  | R38,847.69  | Package Cost VAT Amount                                                                                                                                                                                                                                                                                                                    |
| Total Cost | R297,832.29 | Invoice Amount                                                                                                                                                                                                                                                                                                                             |
|            |             |                                                                                                                                                                                                                                                                                                                                            |