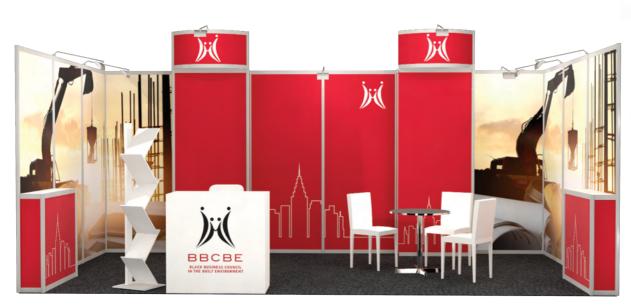

# GOLD PACKAGE – SYSTEM DESIGN (3mx3m) corner

#### R48 783.00 Excl VAT Corner

| Per Sqm    | 9sqm       | Cost Includes                                                                                                                                                                                                                                                                                                       |
|------------|------------|---------------------------------------------------------------------------------------------------------------------------------------------------------------------------------------------------------------------------------------------------------------------------------------------------------------------|
|            | R48,783.00 | 9sqm system design branded shell scheme panels Aluminum structure Furniture Option 1 OR Option 2 1 x Café table / 1 x Cocktail table 3 x Café chairs / 3 x Barstools 1 x Branded Lockable counter Branding of Fascia with company name 2 x Plug point 4 x Light Carpet Tile - Charcoal Labour Transport of material |
| Sub-total  | R48,783.00 | Package Cost                                                                                                                                                                                                                                                                                                        |
| VAT @ 15%  | R7,317.45  | Package Cost VAT Amount                                                                                                                                                                                                                                                                                             |
| Total Cost | R56,100.45 | Invoice Amount                                                                                                                                                                                                                                                                                                      |
|            |            |                                                                                                                                                                                                                                                                                                                     |