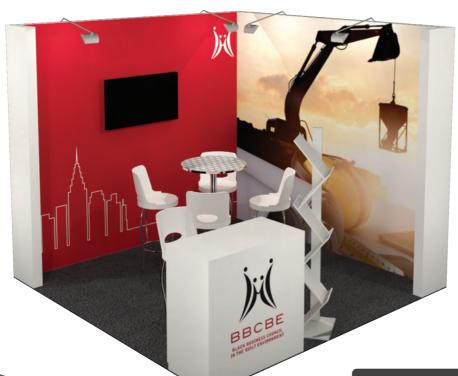

# GOLD PACKAGE – SYSTEM DESIGN (3mx3m) corner

#### R48 783.00 Excl VAT Corner

| Per Sqm    | 9sqm       | Cost Includes                                                                                                                                                                                                                                                                                                       |
|------------|------------|---------------------------------------------------------------------------------------------------------------------------------------------------------------------------------------------------------------------------------------------------------------------------------------------------------------------|
|            | R48,783.00 | 9sqm system design branded shell scheme panels Aluminum structure Furniture Option 1 OR Option 2 1 x Café table / 1 x Cocktail table 3 x Café chairs / 3 x Barstools 1 x Branded Lockable counter Branding of Fascia with company name 2 x Plug point 4 x Light Carpet Tile - Charcoal Labour Transport of material |
| Sub-total  | R48,783.00 | Package Cost                                                                                                                                                                                                                                                                                                        |
| VAT @ 15%  | R7,317.45  | Package Cost VAT Amount                                                                                                                                                                                                                                                                                             |
| Total Cost | R56,100.45 | Invoice Amount                                                                                                                                                                                                                                                                                                      |
|            |            |                                                                                                                                                                                                                                                                                                                     |