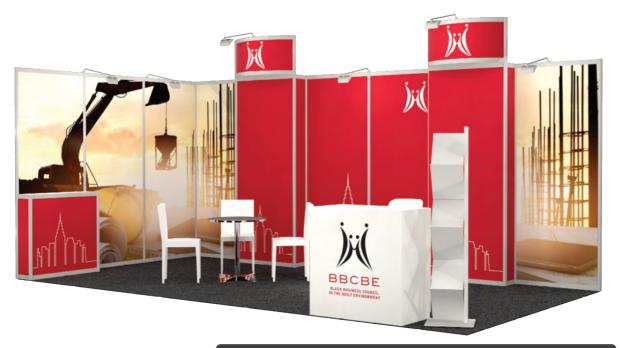

# GOLD PACKAGE – SYSTEM DESIGN (3mx3m) corner

#### R48 783.00 Excl VAT Corner

| Per Sqm    | 9sqm       | Cost Includes                                                                                                                                                                                                                                                                                                       |
|------------|------------|---------------------------------------------------------------------------------------------------------------------------------------------------------------------------------------------------------------------------------------------------------------------------------------------------------------------|
|            | R48,783.00 | 9sqm system design branded shell scheme panels Aluminum structure Furniture Option 1 OR Option 2 1 x Café table / 1 x Cocktail table 3 x Café chairs / 3 x Barstools 1 x Branded Lockable counter Branding of Fascia with company name 2 x Plug point 4 x Light Carpet Tile - Charcoal Labour Transport of material |
| Sub-total  | R48,783.00 | Package Cost                                                                                                                                                                                                                                                                                                        |
| VAT @ 15%  | R7,317.45  | Package Cost VAT Amount                                                                                                                                                                                                                                                                                             |
| Total Cost | R56,100.45 | Invoice Amount                                                                                                                                                                                                                                                                                                      |
|            |            |                                                                                                                                                                                                                                                                                                                     |