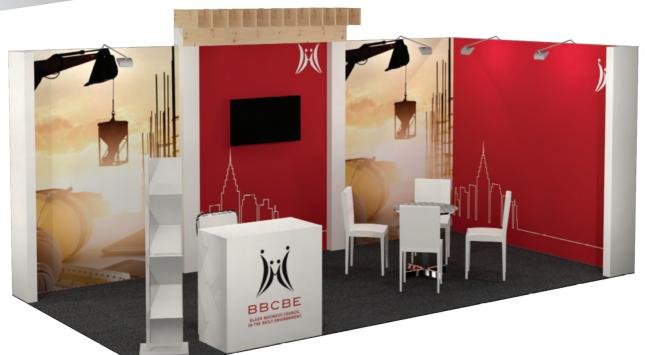

### SILVER PACKAGE 2025 (3mx3m) corner

**FURNITURE- OPTION 02** 

# PREMIUM PACKAGE custom(3mx3m) corner

#### FURNITURE- OPTION 01 FURNITURE- OPTION 02